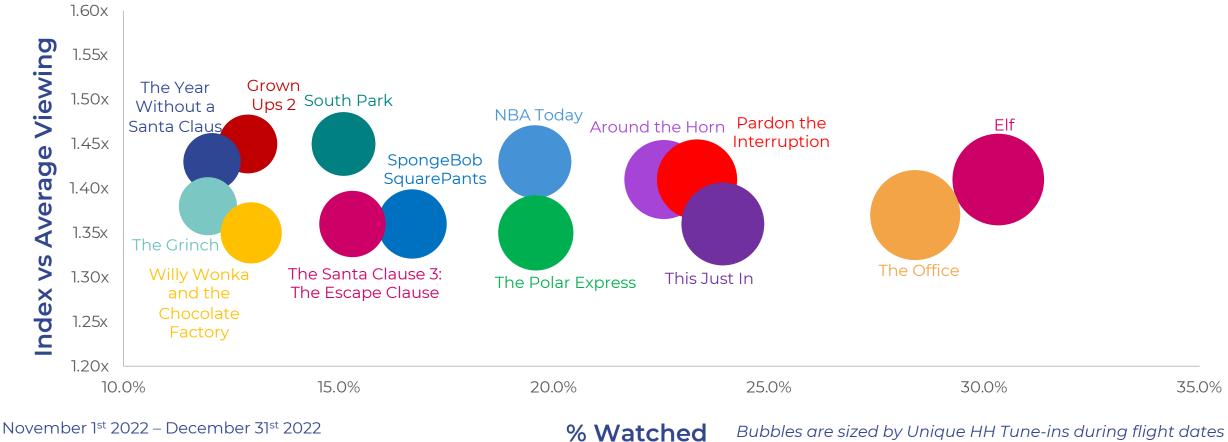

## What did Gen Z watch during the Holiday Season 2022?

000

SMART

TRIBE

## Gen Z – Holiday Season 2022

TVad**Sync**