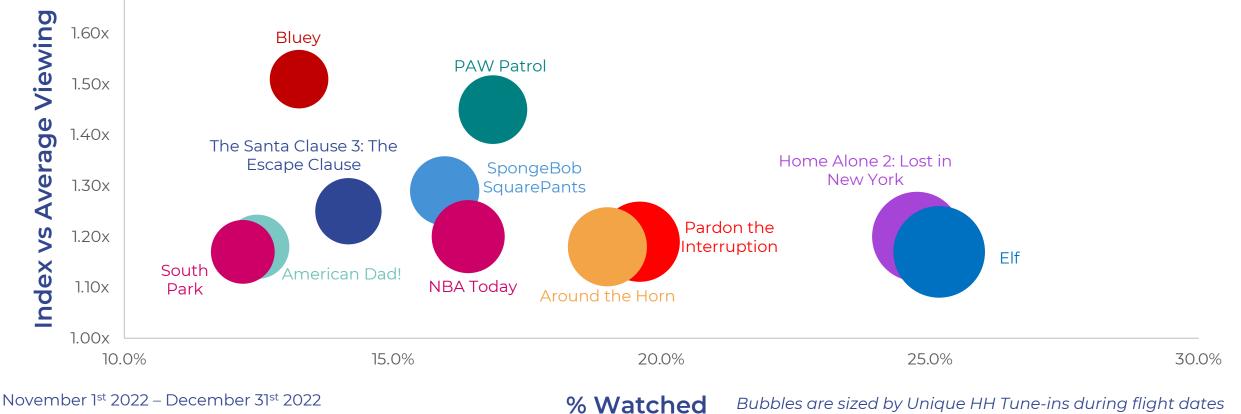

## What did Millennials watch during the Holiday Season 2022?

The Smart Tribe report indicates that Millennials are 1.51x more likely to watch Bluey and 1.39x Paw Patrol than the population average during holiday season

- > The report also shows an affinity to watching Christmas movies: The Santa Clause 3, Home Alone 2 and Elf
- > This viewing behaviour can be attributed to the trend of Millennial households having younger children